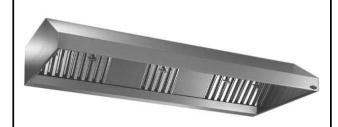

430 stainless steel Wall Hood with filters

### Item No.

Constructed in 430 AISI stainless steel. Equipped with labyrinth filters in 430 AISI stainless steel, blind panels in 304 AISI stainless steel, grease collecting trough all around and condensate collecting tray.

#### Construction

- Eyebolts and screw anchors for ceiling installation.
- 430 AISI stainless steel labyrinth filters easily removable for cleaning.
- 304 AISI stainless steel condensation collection tray.
- Labyrinth filters guarantee constant filtration to avoid clogging and to protect against fire.
- 304 AISI stainless steel blind panels for a correct exhaustion.
- Outlet holes are sized in order to minimize drops in pressure.
- Perimetral gutter with drain hole to transfer grease into a 304 AISI container.
- Entirely constructed in 304 AISI stainless steel.