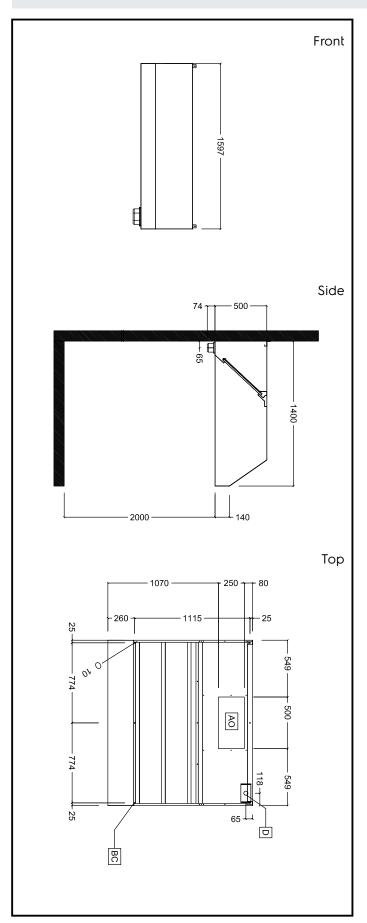

# **Key Information:**

External dimensions, Width:

642158 (BP1416BT)1600 mmExternal dimensions, Depth:1400 mmExternal dimensions, Height:500 mmNet weight:46 kg

### Air Emission:

Air capacity: 3600 mc/h

Ventilation Equipment 430 S/S Wall Hood+Filters 1600X1400mm